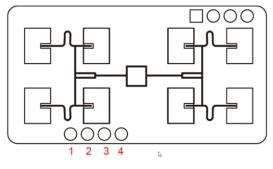

## **Pin Configuration:**

Pin 1: VCC 5V Power supply Pin 2: GND, Ground Pin 3: URX, TTL serial receive Pin 4: UTX, TTL serial send