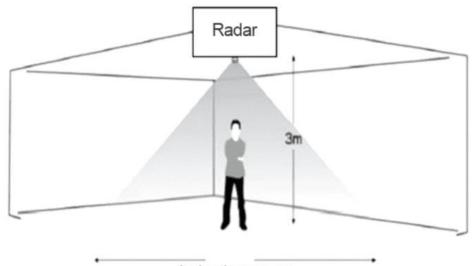

## **Sensing Range:**

• Horizontal installation linear test

• Hanging height vertical test

Induction range

#### **Specifications:**

- Frequency: 23.5G-24.5GHz
- Modulation method: FMCW
- Detection distance: > 4m static detection, > 8m moving detection
- Range: hanging height 3m, static body detection coverage radius >2m,
- Power supply: 3.3-5V
- Current: 80mA
- Output serial level: 3.3V
- Detection cycle: adaptive
- Antenna half power angle: horizontal  $\pm 22^{\circ}$ , vertical  $\pm 24^{\circ}$
- Data format: Serial port ASCII output