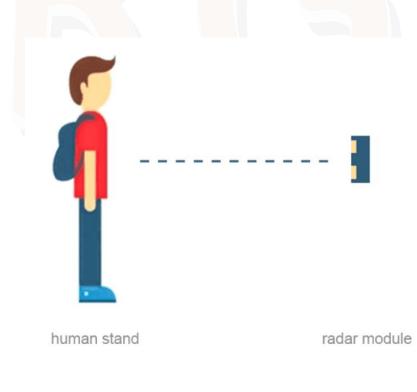

## **Sensing Range:**

• Horizontal installation linear test

• Hanging height vertical test

Induction range

#### **Specifications:**

- Frequency: 23.5G-24.5GHz
- Modulation method: FMCW
- Detection distance: > 4m static detection, > 8m moving detection
- Range: hanging height 3m, static body detection coverage radius >2m,
- Power supply: 3.3-5V
- Current: 80mA
- Output serial level: 3.3V
- Detection cycle: adaptive
- Antenna half power angle: horizontal  $\pm 22^{\circ}$ , vertical  $\pm 24^{\circ}$
- Data format: Serial port ASCII output